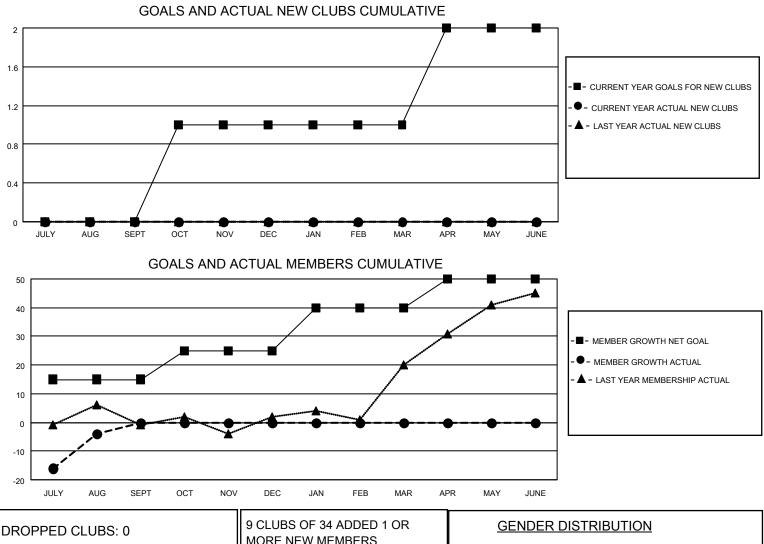

## LOCATION LOUISIANA

District 8 S

Results as of: 8/31/2023

| Clubs                 |               |           |               | Members               |                       |                         |                                                    |
|-----------------------|---------------|-----------|---------------|-----------------------|-----------------------|-------------------------|----------------------------------------------------|
| RESULTS FOR 2023-2024 |               |           |               | RESULTS FOR 2023-2024 |                       |                         |                                                    |
| QUARTER               | NEW CLUB GOAL | NEW CLUBS | DROPPED CLUBS | QUARTER               | ER GROWTH NET<br>GOAL | MEMBER GROWTH<br>ACTUAL | DROPPED<br>MEMBERS ACTUAL<br>(including transfers) |
| JULY/AUG/SEPT         | 0             | 0         | 0             | JULY/AUG/SEPT         | 15                    | 46                      | 46                                                 |
| OCT/NOV/DEC           | 1             | 0         | 0             | OCT/NOV/DEC           | 10                    | 0                       | 0                                                  |
| JAN/FEB/MAR           | 0             | 0         | 0             | JAN/FEB/MAR           | 15                    | 0                       | 0                                                  |
| APR/MAY/JUNE          | 1             | 0         | 0             | APR/MAY/JUNE          | 10                    | 0                       | 0                                                  |

| DROPPED CLUBS: 0 |    | MORE NEW MEMBERS          | <u>GENDER DISTRIBUTION</u> |              |
|------------------|----|---------------------------|----------------------------|--------------|
|                  |    |                           | MALE 515 (51.04%)          |              |
|                  |    |                           | FEMALE                     | 492 (48.76%) |
| DROPPED MEMBERS  |    |                           | NON BINARY 0 (0.00%)       |              |
|                  |    |                           | PREFER NOT TO ANSWER       | 2 (0.20%)    |
| DECEASED         | 4  |                           |                            |              |
| CLUB CANCELLED   | 0  | CLICK HERE FOR CUMULATIVE | TOTAL FAMILY UNIT MEMBERS  | s 251        |
| OTHER            | 42 | MEMBERSHIP DATA           |                            |              |
| TOTAL            | 46 |                           | FAMILY MEMBERS PAYING HA   | LF DUES 132  |
|                  |    |                           |                            |              |
|                  |    | JL                        |                            |              |